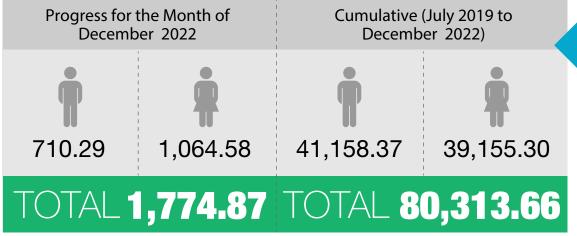

## **MONTHLY PROGRESS REPORT - DECEMBER 2022**

Number of Districts Covered

110

Number of Loan Centers

**736** 