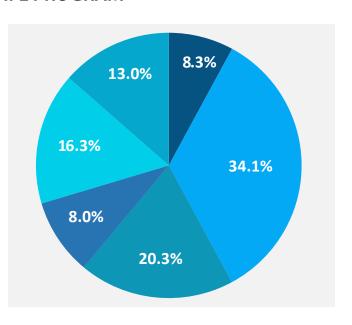

## SECTOR/ TYPES OF LOANS DISBURSED UNDER IFL PROGRAM

| Agriculture/Cropping                                             | 8.3%  |
|------------------------------------------------------------------|-------|
| Commodity/Petty Trading                                          | 34.1% |
| Livestock/Poultry/ Fish Farming                                  | 20.3% |
| Manufacturing/Light Engineering/Workshop                         | 8.0%  |
| Embroidery/Stitching/Handicrafts                                 | 16.3% |
| Services (Beauty parlor, Barber, Carts,<br>Service station, etc) | 13.0% |