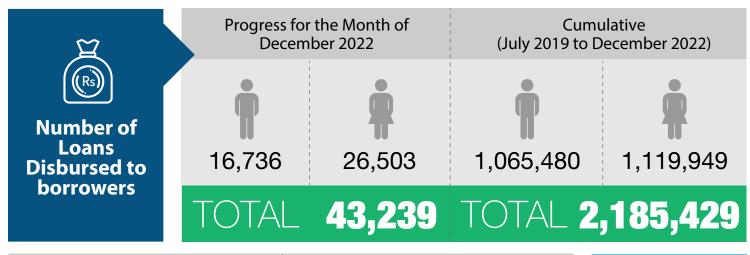

## **MONTHLY PROGRESS REPORT - DECEMBER 2022**

Number of Districts Covered

110

Number of Loan Centers

**736** 